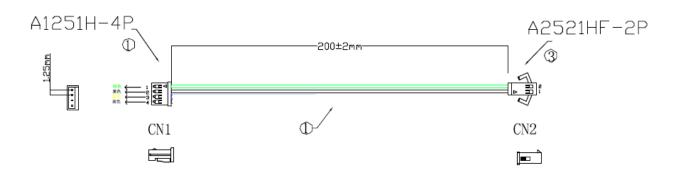

### 4. Wire

| Wire  | Describe                           |
|-------|------------------------------------|
| BLUE  | Exit LED ON OFF Cantrol Single DET |
| Black | GND                                |

| Wire Model | Describe                     |
|------------|------------------------------|
| C2521HF-2P | 2.5 Pitch single row housing |
| C2521HM-2P | 2.5 Pitch single row housing |