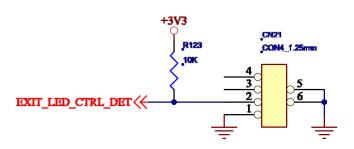

# **EXTERNEL LED CONTROL**

1. About SM7-405 external LED ON/OFF Control

Some user need external LED ONOFF control function, We just can provide this function by device.

2. Schematic

| FUN     | Describe         |
|---------|------------------|
| LED ON  | CN21(1,2#) OPEN  |
| LED OFF | CN21(1,2#) CLOSE |