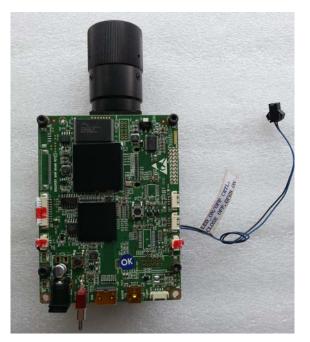

# **APPLICATION NOTE**

# AP0039

### SM7-405

# **EXTERNEL LED CONTROL**

1. About SM7-405 external LED ON/OFF Control

Some user need external LED ONOFF control function, We just can provide this function by device.

2. Schematic



| FUN     | Describe         |
|---------|------------------|
| LED ON  | CN21(1,2#) OPEN  |
| LED OFF | CN21(1,2#) CLOSE |

#### 3. Interface



### 4. Wire



| Wire  | Describe                           |
|-------|------------------------------------|
| BLUE  | Exit LED ON OFF Cantrol Single DET |
| Black | GND                                |

| Wire Model | Describe                     |
|------------|------------------------------|
| C2521HF-2P | 2.5 Pitch single row housing |
| C2521HM-2P | 2.5 Pitch single row housing |